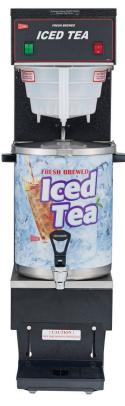

## TB SERIES ICED TEA BREWERS AND DISPENSERS

Project

Date

Models TB3 Brewer with B1/3T, B1/3 Dispenser & Base, B1/3T Dispenser, SU3P Dispenser & Base Item#

Quantity

model TB3 Brewer with B1/3T Dispenser

model B1/3

## **TB Series Iced Tea Brewers and Dispensers**

9.5" (24 cm) dia. 7 9"(23 cm) dia. 3 GALLON ICED TEA DISPENSER

**B-1/3T Dispenser** 

TB3 Brewer with B1/3T

model TB3 Brewer with B1/3T