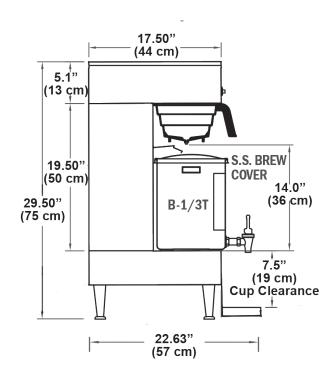

## **TB Series Iced Tea Brewers and Dispensers**

9.5" (24 cm) dia. 7 9"(23 cm) dia. 3 GALLON ICED TEA DISPENSER

**B-1/3T Dispenser** 

TB3 Brewer with B1/3T

model TB3 Brewer with B1/3T

## **Specifications**

| Model                                  | Description                                                  | Electrical        | Product Dimensions<br>(H x W X D)                 | Ship<br>Weight       |
|----------------------------------------|--------------------------------------------------------------|-------------------|---------------------------------------------------|----------------------|
| <b>TB3 Brewer with B1/3T</b> (069363L) | 3 gallon (11.4 L) capacity <b>C-UL US, NSF Certification</b> | 120V / 15A / 1 Ph | 29.5" x 9.25" x 22.63"<br>(75 cm x 23 cm x 57 cm) | 43 lbs.<br>(19.5 kg) |
| B1/3 Dispenser & Base<br>(069370L)     | 3 gallon (11.4 L) capacity<br>NSF Certification              | n/a               | 20" x 9.5" x 13.75"<br>(51 cm x 24 cm x 35 cm)    | 11 lbs.<br>(5 kg)    |
| <b>B1/3T Dispenser</b> (069380L)       | 3 gallon (11.4 L) capacity<br>NSF Certification              | n/a               | 11" x 9.5" x 9.5"<br>(28 cm x 24 cm x 24 cm)      | 6 lbs.<br>(2.7 kg)   |
| SU3P Dispenser & Base<br>(069480L)     | 3 gallon (11.4 L) capacity  NSF Certification                | n/a               | 18.75" x 9.25" x 9.25"<br>(48 cm x 23 cm x 23 cm) | 9 lbs.<br>(4.1 kg)   |