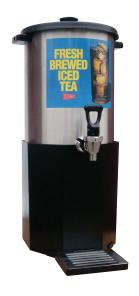

## TB SERIES ICED TEA BREWERS AND DISPENSERS

Project

Date

Models TB3 Brewer with B1/3T, B1/3 Dispenser & Base, B1/3T Dispenser, SU3P Dispenser & Base Item#

Quantity

model TB3 Brewer with B1/3T Dispenser

model B1/3

## **Specifications**

| Model                                  | Description                                                  | Electrical        | Product Dimensions<br>(H x W X D)                 | Ship<br>Weight       |
|----------------------------------------|--------------------------------------------------------------|-------------------|---------------------------------------------------|----------------------|
| <b>TB3 Brewer with B1/3T</b> (069363L) | 3 gallon (11.4 L) capacity <b>C-UL US, NSF Certification</b> | 120V / 15A / 1 Ph | 29.5" x 9.25" x 22.63"<br>(75 cm x 23 cm x 57 cm) | 43 lbs.<br>(19.5 kg) |
| B1/3 Dispenser & Base<br>(069370L)     | 3 gallon (11.4 L) capacity<br>NSF Certification              | n/a               | 20" x 9.5" x 13.75"<br>(51 cm x 24 cm x 35 cm)    | 11 lbs.<br>(5 kg)    |
| <b>B1/3T Dispenser</b> (069380L)       | 3 gallon (11.4 L) capacity<br>NSF Certification              | n/a               | 11" x 9.5" x 9.5"<br>(28 cm x 24 cm x 24 cm)      | 6 lbs.<br>(2.7 kg)   |
| SU3P Dispenser & Base<br>(069480L)     | 3 gallon (11.4 L) capacity  NSF Certification                | n/a               | 18.75" x 9.25" x 9.25"<br>(48 cm x 23 cm x 23 cm) | 9 lbs.<br>(4.1 kg)   |