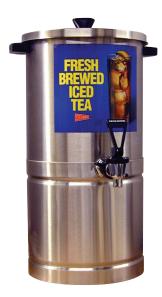

## TB SERIES ICED TEA BREWERS AND DISPENSERS

Project

Date

Models TB3 Brewer with B1/3T, B1/3 Dispenser & Base, B1/3T Dispenser, SU3P Dispenser & Base Item#

Quantity

model TB3 Brewer with B1/3T Dispenser

model B1/3

## **TB Series Iced Tea Brewers and Dispensers**

9.5" (24 cm) dia. 7 9"(23 cm) dia. 3 GALLON ICED TEA DISPENSER

**B-1/3T Dispenser** 

TB3 Brewer with B1/3T

model TB3 Brewer with B1/3T

## **Specifications**

| Model                                  | Description                                                  | Electrical        | Product Dimensions<br>(H x W X D)                 | Ship<br>Weight       |
|----------------------------------------|--------------------------------------------------------------|-------------------|---------------------------------------------------|----------------------|
| <b>TB3 Brewer with B1/3T</b> (069363L) | 3 gallon (11.4 L) capacity <b>C-UL US, NSF Certification</b> | 120V / 15A / 1 Ph | 29.5" x 9.25" x 22.63"<br>(75 cm x 23 cm x 57 cm) | 43 lbs.<br>(19.5 kg) |
| B1/3 Dispenser & Base<br>(069370L)     | 3 gallon (11.4 L) capacity<br>NSF Certification              | n/a               | 20" x 9.5" x 13.75"<br>(51 cm x 24 cm x 35 cm)    | 11 lbs.<br>(5 kg)    |
| <b>B1/3T Dispenser</b> (069380L)       | 3 gallon (11.4 L) capacity<br>NSF Certification              | n/a               | 11" x 9.5" x 9.5"<br>(28 cm x 24 cm x 24 cm)      | 6 lbs.<br>(2.7 kg)   |
| SU3P Dispenser & Base<br>(069480L)     | 3 gallon (11.4 L) capacity  NSF Certification                | n/a               | 18.75" x 9.25" x 9.25"<br>(48 cm x 23 cm x 23 cm) | 9 lbs.<br>(4.1 kg)   |